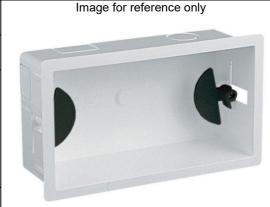

## **Dry Lining Box 2 Gang Deep Product Data Sheet**

| Product Range                | MDLB30                                                                                                                                                                                               |
|------------------------------|------------------------------------------------------------------------------------------------------------------------------------------------------------------------------------------------------|
| Description                  | Dry Lining Box 2 Gang Deep                                                                                                                                                                           |
| Key Features                 | Wide securing flange.  To suit board thickness from 9mm to 26mm  Swivel snap out clamps  Multiple Entry points  Available with intumescent fire barrier pads                                         |
| Dimensions                   | 83mm x 143mm over flange<br>46mm deep<br>To suit hole size 75mm x 135mm                                                                                                                              |
| Material(s)                  | PVCu with Brass Inserts                                                                                                                                                                              |
| Compliance /<br>Standards(s) | CE & UKCA Marked Low Voltage Directive 2014/35/EU The Electrical Equipment (Safety) Regulations 2016 BS 7671:2018 BS 5733:2010+A1:2014 BS 476-22:1987 when fitted with intumescent fire barrier pads |
| Packaging                    | Recyclable                                                                                                                                                                                           |